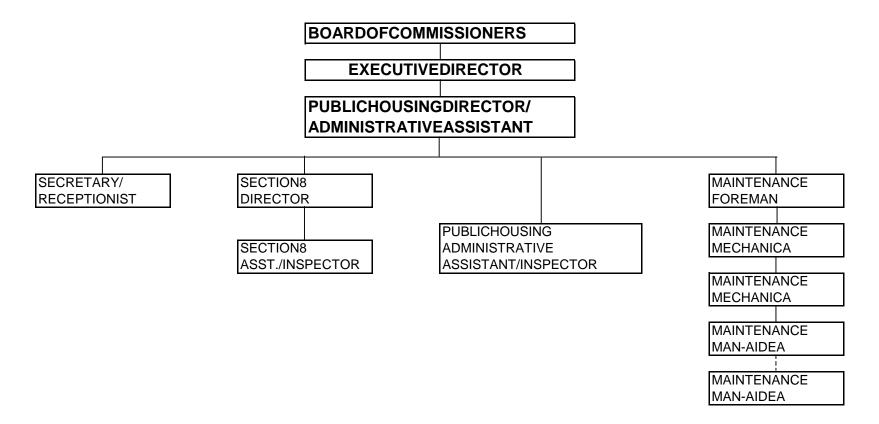

s with families whose incomes are at or below the area medianin come. The annual goal will be calculated by taking 40% of the total number of move -insfrom the previous housing authority fiscal year.
- (2) Toaccomplishthegoalsof:
  - (a) Housingnotlessthan40% of its public housing inventory on an annual basis with families that have incomes a torbelow 30% of a reamedian income, and
  - (b) Nothousingfamilieswithincom esthatexceed30% of the area median income indevelopments that have 60% or more of the total household living in the development within comes that exceed 30% of the area median income, the housing authority's Tenant Selection and Assignment Plan, which is a part of this policy, provides for skipping families on the waiting list to accomplish the segoals.

#### **ATTACHMENTB**



### **ATTACHMENTC**

| Compone | nt3,(6)Deco | oncentrationandIncomeMixing                                                                                                                                                      |
|---------|-------------|----------------------------------------------------------------------------------------------------------------------------------------------------------------------------------|
| a. XYes | □No:        | DoesthePHAhaveanygeneraloccupancy(family)public housing developments covered by the deconcentration rule? If no this section is complete. If yes, continue to the next question. |
| b. Yes  | ⊠No:        | Doanyofthesecovereddevelopmentshaveaverageincomes aboveorbelow85%to115%oftheaverageincomesofallsuch developments?Ifno,thissectionis comp