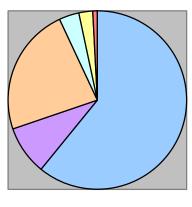

the total housing units available in the County are 1-unit detached
- · 2.5% are 1 unit attached
- Mobile homes make up 2.6% of the County's available units
- 3 or 4 units in a structure provide 4% of the available units
- 5 to 9 units in a structure provide 3.9% of the available units
- 20 or more units in a structure provide 2.1% of the available units

#### V. Quality of Units

Based on the available data (2005-2009 American Factfinder), the percentage of units with significant issues making them unsuitable or undesirable for use was small although the majority of units are aging and maintenance could cause availability to decrease long-term.

- .2% of the occupied units lacked complete plumbing facilities
- .5% lacked complete kitchen facilities
- 2.6% lacked telephone service









The majority of homes use utility gas and electric as a heat source, however there are still a number of homes using less convenient methods to heat their homes.

Over 55% of all homes were built before 1979.

#### **VI. Affordability Concerns**

(Information obtained by FY 2008-FY2012 Consolidated Housing and Community Development Plan City of Lancaster, Ohio)

"The overall affordable housing needs of renters and owners based on family size and relative cost burden indicate that the very low income small and large renter families with cost burdens greater than 30 percent were determined to have the highest priority affordable housing needs of non-homeless families. Homeowner households with incomes less than 50 percent of the median income with housing in need of major rehabilitation wa