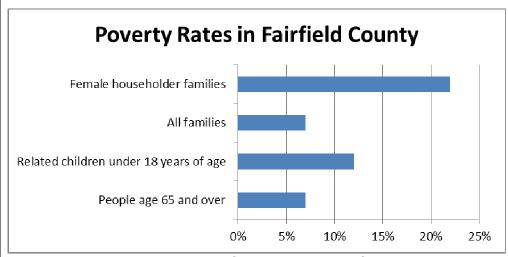

d recipients                 | 110         |
| Under the age of 18                       | 300         |
| Between the age of 18 and 64              | 1,402       |
| Older than 64                             | 248         |
| Number of recipients also receiving OASDI | 648         |
| Total number of recipients                | 1,950       |
| Amount of payments                        | \$1,314,300 |

#### POVERTY AND PARTICIPATION IN GOVERNMENT PROGRAMS

In 2009, 13.1 percent of households were living in poverty. Twelve percent of related children under 18 were below the poverty level, compared with seven percent of people 65 years old and over. Seven percent of all families and 22 percent of families with a female householder and no husband present had incomes below the poverty level.



**Percent Below Poverty Level** 

Out of 38,688 families, 2,626 are living below poverty level. One thousand, two hundred, ninety six households received cash public assistance income and 4,310 received food stamp/SNAP benefits in the past 12 months.

#### IV. People in group quarters in Fairfield County

- 1,659 people in state prisons
- **746 people** in nursing homes
- 98 people in local jails and other confinement facilities (including police lockups)
- 41 people in other non-institutional group quarters
- 12 people in other group homes
- 9 people in hospitals/wards and hospices for chronically ill
- 9 people in military hospitals or wards for chronically ill
- 9 people in homes for the mentally ill
- 8 people in homes for the mentally disabled
- **5 people** in homes or halfway hous