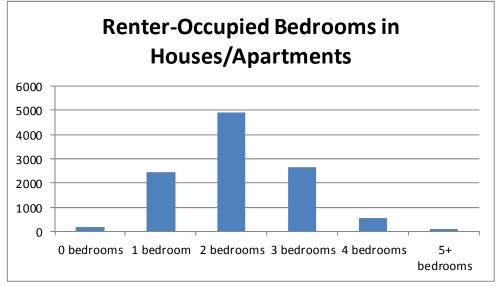

% of the total housing units available in the County are 1-unit detached
- · 2.5% are 1 unit attached
- Mobile homes make up 2.6% of the County's available units
- 3 or 4 units in a structure provide 4% of the available units
- 5 to 9 units in a structure provide 3.9% of the available units
- 20 or more units in a structure provide 2.1% of the available units

#### V. Quality of Units

Based on the available data (2005-2009 American Factfinder), the percentage of units with significant issues making them unsuitable or undesirable for use was small although the majority of units are aging and maintenance could cause availability to decrease long-term.

- .2% of the occupied units lacked complete plumbing facilities
- .5% lacked complete kitchen facilities
- 2.6% lacked telephone service









The majority of homes use utility gas and electric as a heat source, however there are still a number of homes using less convenient methods to heat their homes.

Over 55% of all homes were built before 1979.

#### **VI. Affordability Concerns**

(Information obtained by FY 2008-FY2012 Consolidated Housing and Community Development Plan City of Lancaster, Ohio)

"The overall affordable housing needs of renters and owners based on family size and relative cost burden indicate that the very low income small and large renter families with cost burdens greater than 30 percent were determined to have the highest priority affordable housing needs of non-homeless families. Homeowner households with incomes less than 50 percent of the median income with housing in need of major rehabilitatio