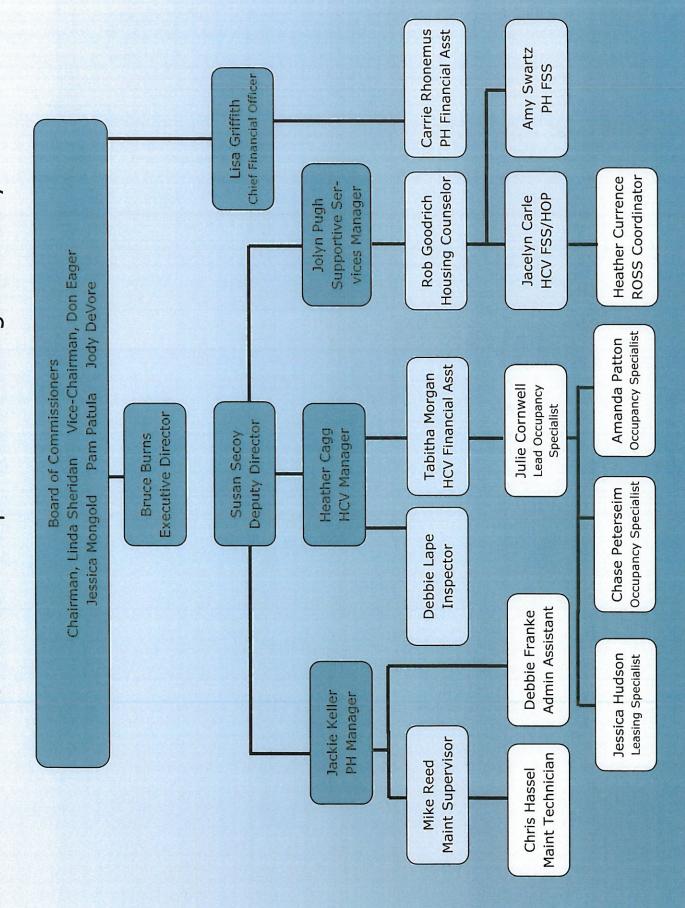

| 23%                                                                     | 20%                          |
| 4 Bedroom | 21                                      | 6                                                  | 29%                                                                     | 27%                          |
| 5 Bedroom | 4                                       | 3                                                  | 75%                                                                     | 21%                          |

The average number of families exceeding 30% of their monthly adjusted income is 33% and the average amount over 30% is 20%

Heather N. Cagg Housing Choice Voucher Manager

# Fairfield Metropolitan Housing Authority



#### Fairfield Metropolitan Housing Authority Resolution Number 786-10

Personnel Policy Manual - REVISION

WHEREAS: The Fairfield Metropolitan Housing Authority hired the firm of Downes, Hurst, and Fishel to review and revise the FMHA Personnel Policy Manual including the Early Retirement Plan.

WHEREAS: The Executive Director and the Chief Financial Officer have determined it is in the best interest of the Housing Authority to suspend the Early Retirement Plan.

WHEREAS: Section E of Hours Worked/Overtime will charge benefit time to Managers who are absent less than one day.

THEREFORE: Be it resolved, the Personnel Policy Manual as written by Downs, Hurst, and Fishel, reviewed by the Executive Director, the Chief Financial Officer and by the Commissioners of the Fairfield Metropolitan