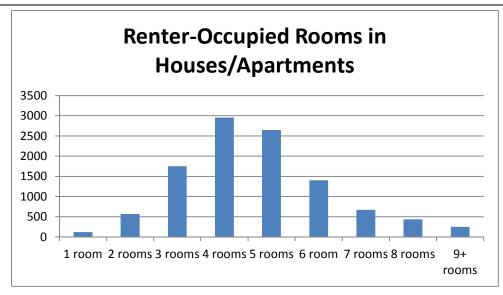

2%% of the total housing units available in the County are 1-unit detached
- · 2.5% are 1 unit attached
- Mobile homes make up 2.6% of the County's available units
- 3 or 4 units in a structure provide 4% of the available units
- 5 to 9 units in a structure provide 3.9% of the available units
- 20 or more units in a structure provide 2.1% of the available units

#### V. Quality of Units

Based on the available data (2005-2009 American Factfinder), the percentage of units with significant issues making them unsuitable or undesirable for use was small although the majority of units are aging and maintenance could cause availability to decrease long-term.

- .2% of the occupied units lacked complete plumbing facilities
- .5% lacked complete kitchen facilities
- 2.6% lacked telephone service









The majority of homes use utility gas and electric as a heat source, however there are still a number of homes using less convenient methods to heat their homes.

Over 55% of all homes were built before 1979.

#### **VI. Affordability Concerns**

(Information obtained by FY 2008-FY2012 Consolidated Housing and Community Development Plan City of Lancaster, Ohio)

"The overall affordable housing needs of renters and owners based on family size and relative cost burden indicate that the very low income small and large renter families with cost burdens greater than 30 percent were determined to have the highest priority affordable housing needs of non-homeless families. Homeowner households with incomes less than 50 percent of the median income with housing in need of major rehabilitat