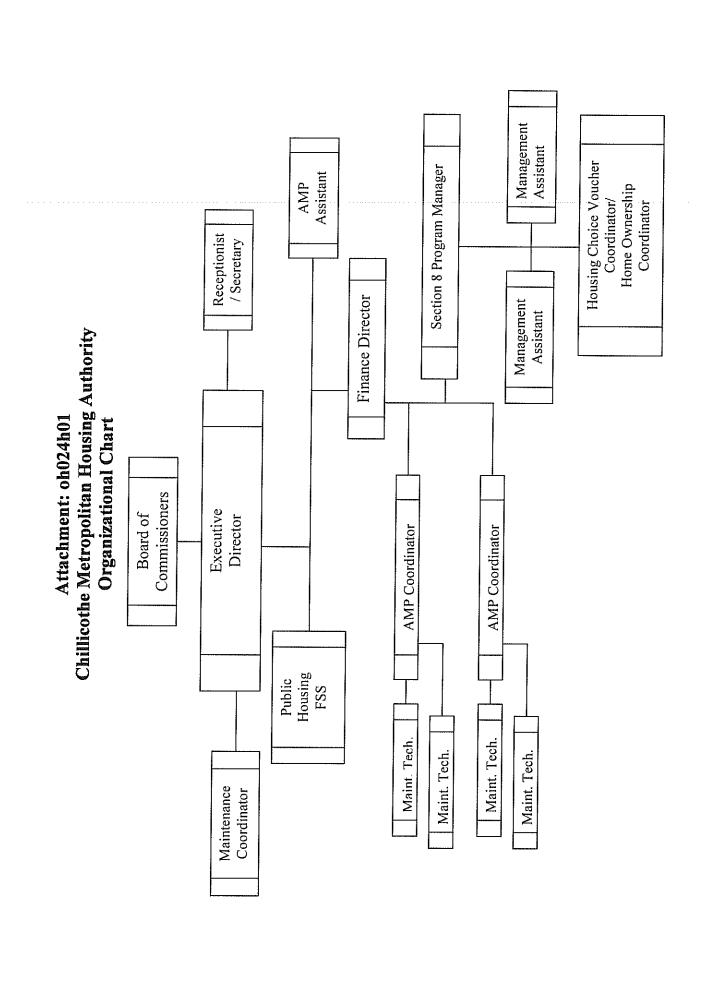

#### 903.7(4) Operation and Management

- (1) PHA Management Structure
- a. An organization chart showing the PHA's management structure and organization is provided as attachment **oh024h01**.
- b. HUD Programs Under PHA Management **E**