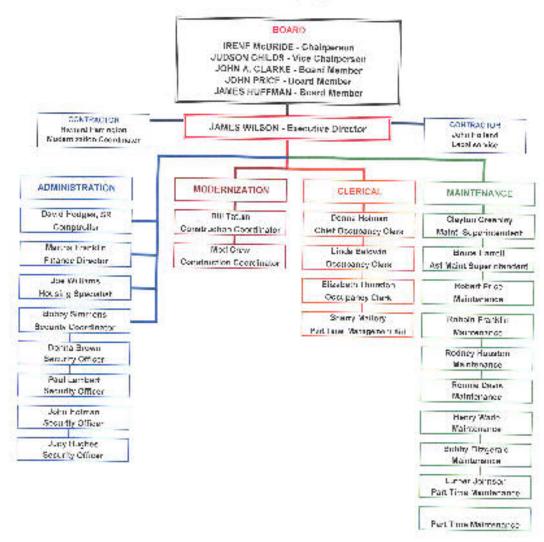

### A. PHA Management Structure

Describe the PHA's management structure and organization.

 $(\underline{select one})$ 

- An organization chart showing the PHA's management structure and organization is attached.
  - A brief description of the management structure and organization of the PHA follows: