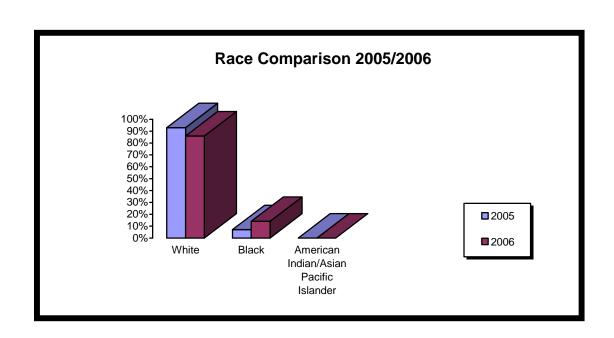

# **Blawnox Apartments**Project Number: PA006043

Total Number of Units: 90

| Disabled Residents |     |  |
|--------------------|-----|--|
| 2005               | 20% |  |
| 2006               | 25% |  |
| Percentage         |     |  |
| Change             | +5% |  |

| Race       |       |       |                                     |
|------------|-------|-------|-------------------------------------|
|            | White | Black | American<br>Indian/Asian<br>Pacific |
| 2005       | 93%   | 7%    | 0%                                  |
| 2006       | 86%   | 14%   | 0%                                  |
| Percentage |       |       |                                     |
| Change     | -7%   | +7%   | 0%                                  |