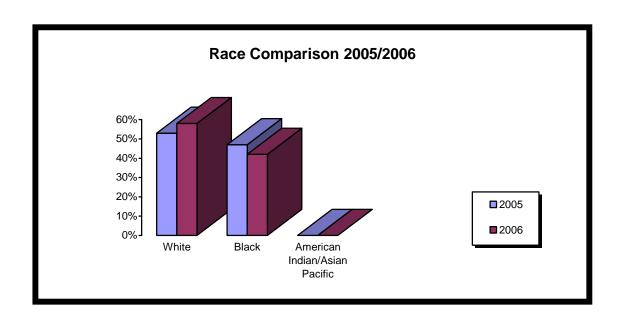

| Race       |       |       |                                     |
|------------|-------|-------|-------------------------------------|
|            | White | Black | American<br>Indian/Asian<br>Pacific |
| 2005       | 37%   | 63%   | 0%                                  |
| 2006       | 67%   | 33%   | 0%                                  |
| Percentage | +30%  | -30%  | 0%                                  |
| Change     |       |       |                                     |