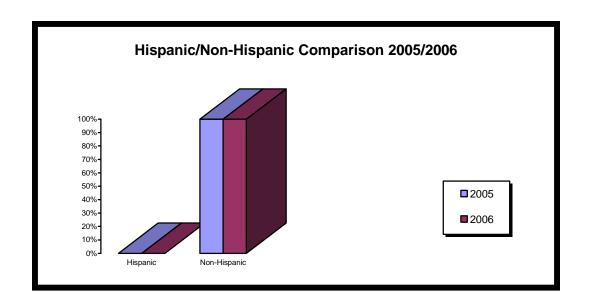

| Hispanic/Non-Hispanic |                       |      |  |
|-----------------------|-----------------------|------|--|
|                       | Hispanic Non-Hispanic |      |  |
| 2005                  | 2%                    | 98%  |  |
| 2006                  | 0%                    | 100% |  |
| Percentage            | -2%                   | +2%  |  |
| Change                |                       |      |  |