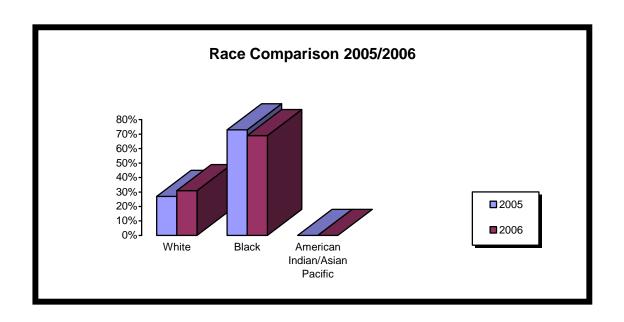

# Brackenridge Hall Apts Project Number: PA006032

Total Number of Units: 63

| Disabled Residents |      |  |
|--------------------|------|--|
| 2005               | 53%  |  |
| 2006               | 70%  |  |
| Percentage         | +13% |  |
| Change             |      |  |

| Race       |       |       |                                     |
|------------|-------|-------|-------------------------------------|
|            | White | Black | American<br>Indian/Asian<br>Pacific |
| 2005       | 71%   | 27%   | 2%                                  |
| 2006       | 74%   | 26%   | 0%                                  |
| Percentage | +3%   | -1%   | -2%                                 |
| Change     |       |       |                                     |