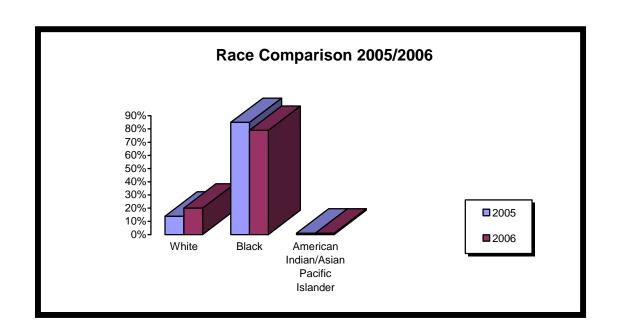

**Burns Heights**Project Number: PA006004 Total Number of Units: 174

| Disabled Residents |     |  |
|--------------------|-----|--|
| 2005               | 11% |  |
| 2006               | 18% |  |
| Percentage         | +7% |  |
| Change             |     |  |

| Race       |       |       |                                     |
|------------|-------|-------|-------------------------------------|
|            | White | Black | American<br>Indian/Asian<br>Pacific |
| 2005       | 14%   | 85%   | 1%                                  |
| 2006       | 20%   | 79%   | 1%                                  |
| Percentage | +6%   | -6%   | 0%                                  |
| Change     |       |       |                                     |