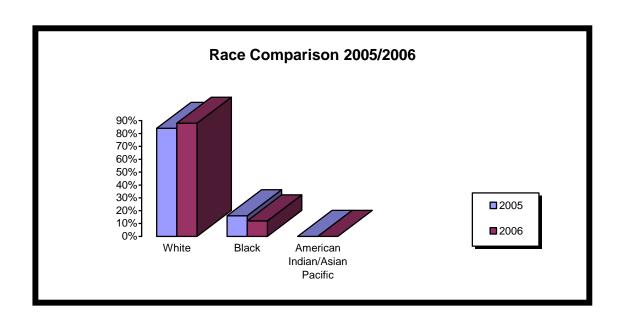

| Race                 |       |       |                                     |
|----------------------|-------|-------|-------------------------------------|
|                      | White | Black | American<br>Indian/Asian<br>Pacific |
| 2005                 | 94%   | 6%    | 0%                                  |
| 2006                 | 100%  | 0%    | 0%                                  |
| Percentage<br>Change | +6%   | -6%   | 0%                                  |