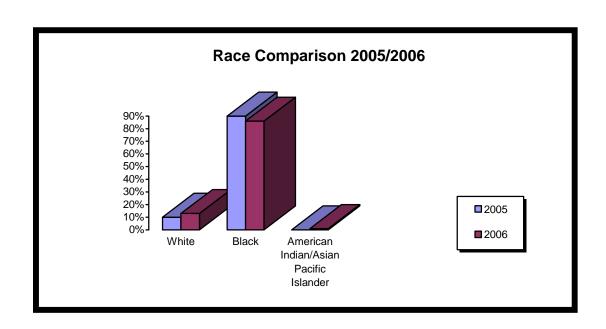

Corbett Apts
Project Number: PA006039 Total Number of Units: 105

| Disabled Residents |     |  |
|--------------------|-----|--|
| 2005               | 29% |  |
| 2006               | 21% |  |
| Percentage         | -8% |  |
| Change             |     |  |

| Race                 |       |       |                                     |
|----------------------|-------|-------|-------------------------------------|
|                      | White | Black | American<br>Indian/Asian<br>Pacific |
| 2005                 | 94%   | 6%    | 0%                                  |
| 2006                 | 100%  | 0%    | 0%                                  |
| Percentage<br>Change | +6%   | -6%   | 0%                                  |

| Hispanic/Non-Hispanic |                       |      |  |
|-----------------------|-----------------------|------|--|
|                       | Hispanic Non-Hispanic |      |  |
| 2005                  | 0%                    | 100% |  |
| 2006                  | 0%                    | 100% |  |
| Percentage            | 0%                    | 0%   |  |
| Change                |                       |      |  |