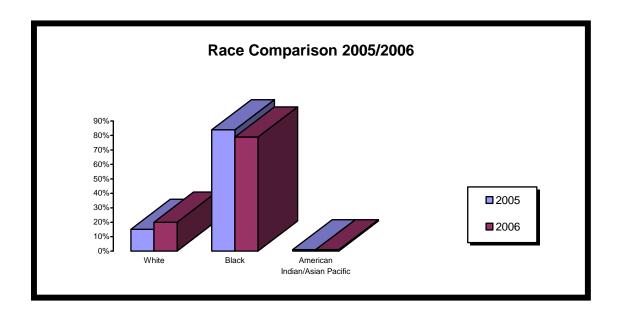

# **Blawnox Apartments**Project Number: PA006043

Total Number of Units: 90

| Disabled Residents |     |  |
|--------------------|-----|--|
| 2005               | 20% |  |
| 2006               | 25% |  |
| Percentage         |     |  |
| Change             | +5% |  |

| Race       |       |       |                                     |
|------------|-------|-------|-------------------------------------|
|            | White | Black | American<br>Indian/Asian<br>Pacific |
| 2005       | 93%   | 7%    | 0%                                  |
| 2006       | 86%   | 14%   | 0%                                  |
| Percentage |       |       |                                     |
| Change     | -7%   | +7%   | 0%                                  |