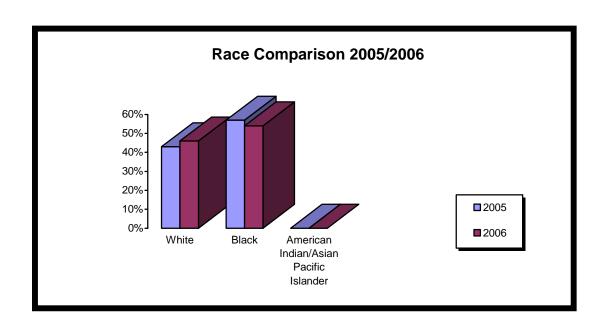

| Race       |       |       |                                     |
|------------|-------|-------|-------------------------------------|
|            | White | Black | American<br>Indian/Asian<br>Pacific |
| 2005       | 71%   | 27%   | 2%                                  |
| 2006       | 74%   | 26%   | 0%                                  |
| Percentage | +3%   | -1%   | -2%                                 |
| Change     |       |       |                                     |