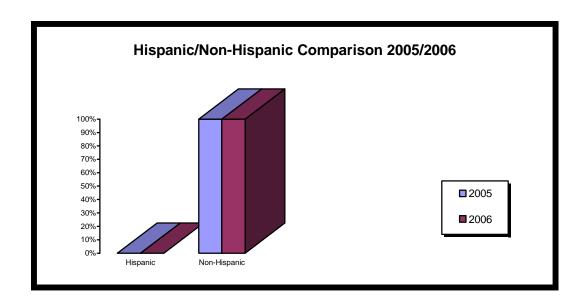

| Hispanic/Non-Hispanic |                       |      |  |
|-----------------------|-----------------------|------|--|
|                       | Hispanic Non-Hispanic |      |  |
| 2005                  | 0%                    | 100% |  |
| 2006                  | 4%                    | 96%  |  |
| Percentage            | +4%                   | -4%  |  |
| Change                |                       |      |  |