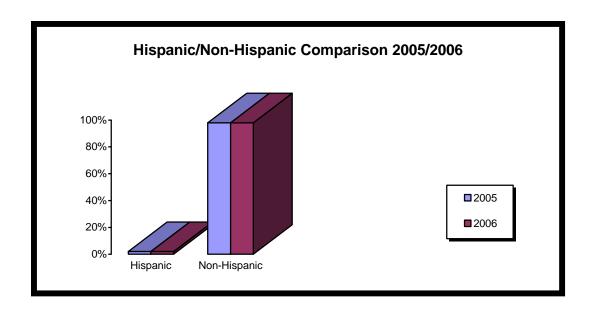

| Hispanic/Non-Hispanic |                       |     |  |
|-----------------------|-----------------------|-----|--|
|                       | Hispanic Non-Hispanic |     |  |
| 2005                  | 3%                    | 97% |  |
| 2006                  | 1%                    | 99% |  |
| Percentage            | -2%                   | +2% |  |
| Change                |                       |     |  |