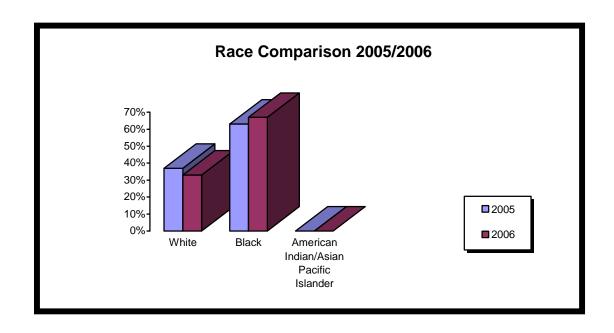

# Brackenridge Hall Apts Project Number: PA006032

Total Number of Units: 63

| Disabled Residents |      |  |
|--------------------|------|--|
| 2005               | 53%  |  |
| 2006               | 70%  |  |
| Percentage         | +13% |  |
| Change             |      |  |

| Race       |       |       |                                     |
|------------|-------|-------|-------------------------------------|
|            | White | Black | American<br>Indian/Asian<br>Pacific |
| 2005       | 71%   | 27%   | 2%                                  |
| 2006       | 74%   | 26%   | 0%                                  |
| Percentage | +3%   | -1%   | -2%                                 |
| Change     |       |       |                                     |