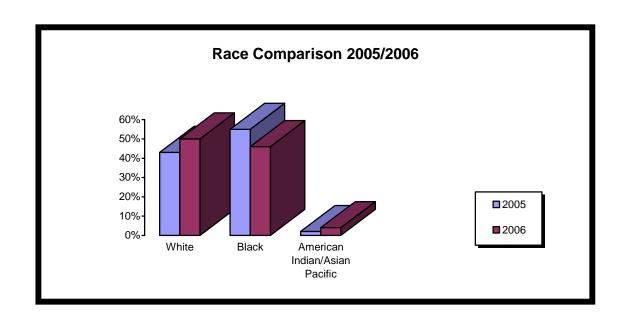

| Race                 |       |       |                                     |
|----------------------|-------|-------|-------------------------------------|
|                      | White | Black | American<br>Indian/Asian<br>Pacific |
| 2005                 | 42%   | 58%   | 0%                                  |
| 2006                 | 45%   | 55%   | 0%                                  |
| Percentage<br>Change | +3%   | -3%   | 0%                                  |