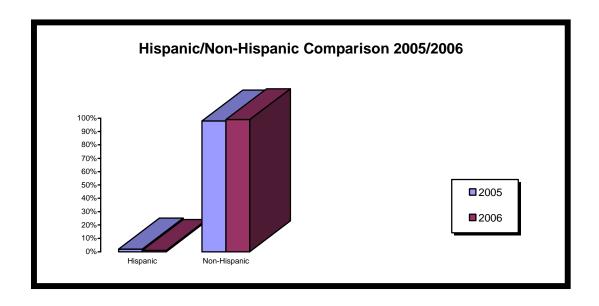

| Hispanic/Non-Hispanic |                       |      |  |
|-----------------------|-----------------------|------|--|
|                       | Hispanic Non-Hispanic |      |  |
| 2005                  | 2%                    | 98%  |  |
| 2006                  | 0%                    | 100% |  |
| Percentage            | -2%                   | +2%  |  |
| Change                |                       |      |  |