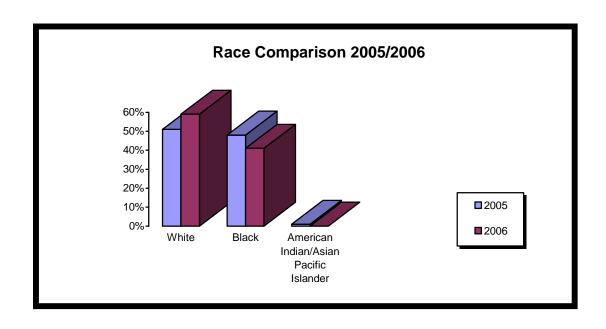

### **Caldwell Station**

Project Number: PA006066 Total Number of Units: 6

| Disabled Residents |     |  |
|--------------------|-----|--|
| 2005               | 7%  |  |
| 2006               | 9%  |  |
| Percentage         | +2% |  |
| Change             |     |  |

| Race                 |       |       |                                     |
|----------------------|-------|-------|-------------------------------------|
|                      | White | Black | American<br>Indian/Asian<br>Pacific |
| 2005                 | 42%   | 58%   | 0%                                  |
| 2006                 | 45%   | 55%   | 0%                                  |
| Percentage<br>Change | +3%   | -3%   | 0%                                  |

| Hispanic/Non-Hispanic |                       |      |  |
|-----------------------|-----------------------|------|--|
|                       | Hispanic Non-Hispanic |      |  |
| 2005                  | 2%                    | 98%  |  |
| 2006                  | 0%                    | 100% |  |
| Percentage            | -2%                   | +2%  |  |
| Change                |                       |      |  |