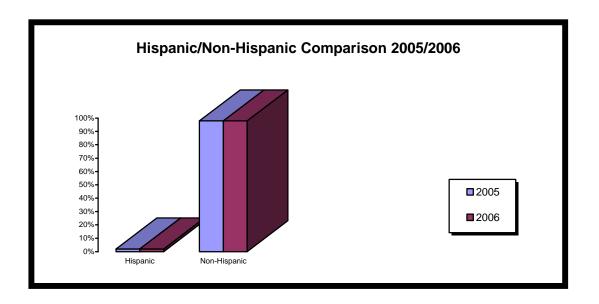

### **Caldwell Station**

Project Number: PA006066 Total Number of Units: 6

| Disabled Residents |     |  |
|--------------------|-----|--|
| 2005               | 7%  |  |
| 2006               | 9%  |  |
| Percentage         | +2% |  |
| Change             |     |  |

| Race                 |       |       |                                     |
|----------------------|-------|-------|-------------------------------------|
|                      | White | Black | American<br>Indian/Asian<br>Pacific |
| 2005                 | 42%   | 58%   | 0%                                  |
| 2006                 | 45%   | 55%   | 0%                                  |
| Percentage<br>Change | +3%   | -3%   | 0%                                  |

| Hispanic/Non-Hispanic |                       |      |  |
|-----------------------|-----------------------|------|--|
|                       | Hispanic Non-Hispanic |      |  |
| 2005                  | 2%                    | 98%  |  |
| 2006                  | 0%                    | 100% |  |
| Percentage            | -2%                   | +2%  |  |
| Change                |                       |      |  |