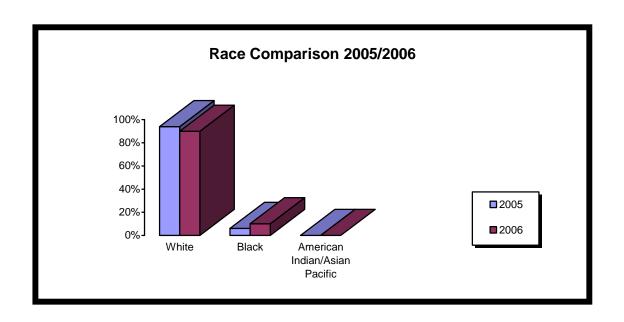

| Race                 |       |       |                                     |
|----------------------|-------|-------|-------------------------------------|
|                      | White | Black | American<br>Indian/Asian<br>Pacific |
| 2005                 | 43%   | 56%   | 1%                                  |
| 2006                 | 44%   | 56%   | 0%                                  |
| Percentage<br>Change | +1%   | 0%    | -1%                                 |