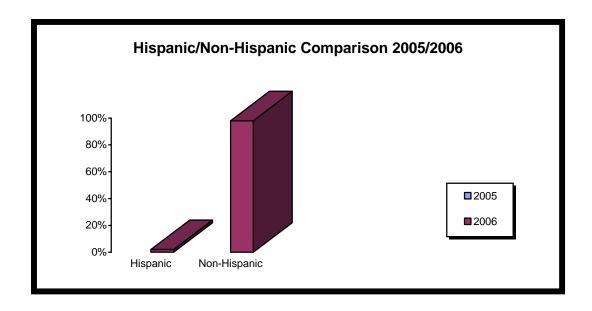

# **Blawnox Apartments**Project Number: PA006043

Total Number of Units: 90

| Disabled Residents |     |  |
|--------------------|-----|--|
| 2005               | 20% |  |
| 2006               | 25% |  |
| Percentage         |     |  |
| Change             | +5% |  |

| Hispanic/Non-Hispanic |                       |      |  |
|-----------------------|-----------------------|------|--|
|                       | Hispanic Non-Hispanic |      |  |
| 2005                  | 0%                    | 100% |  |
| 2006                  | 4%                    | 96%  |  |
| Percentage            | +4%                   | -4%  |  |
| Change                |                       |      |  |