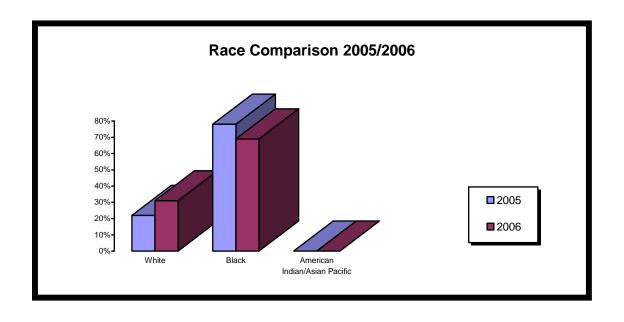

# Brackenridge Hall Apts Project Number: PA006032

Total Number of Units: 63

| Disabled Residents |      |  |
|--------------------|------|--|
| 2005               | 53%  |  |
| 2006               | 70%  |  |
| Percentage         | +13% |  |
| Change             |      |  |

| Race       |       |       |                                     |
|------------|-------|-------|-------------------------------------|
|            | White | Black | American<br>Indian/Asian<br>Pacific |
| 2005       | 71%   | 27%   | 2%                                  |
| 2006       | 74%   | 26%   | 0%                                  |
| Percentage | +3%   | -1%   | -2%                                 |
| Change     |       |       |                                     |