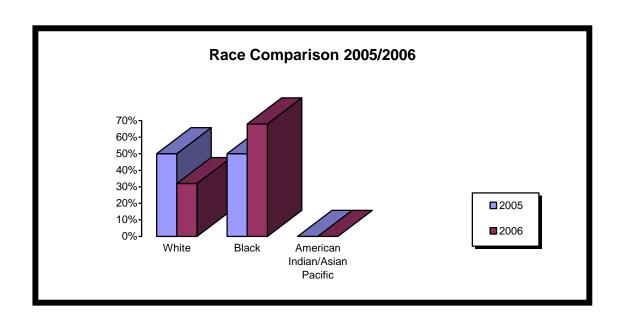

# **Blawnox Apartments**Project Number: PA006043

Total Number of Units: 90

| Disabled Residents |     |  |
|--------------------|-----|--|
| 2005               | 20% |  |
| 2006               | 25% |  |
| Percentage         |     |  |
| Change             | +5% |  |

| Race       |       |       |                                     |
|------------|-------|-------|-------------------------------------|
|            | White | Black | American<br>Indian/Asian<br>Pacific |
| 2005       | 93%   | 7%    | 0%                                  |
| 2006       | 86%   | 14%   | 0%                                  |
| Percentage |       |       |                                     |
| Change     | -7%   | +7%   | 0%                                  |