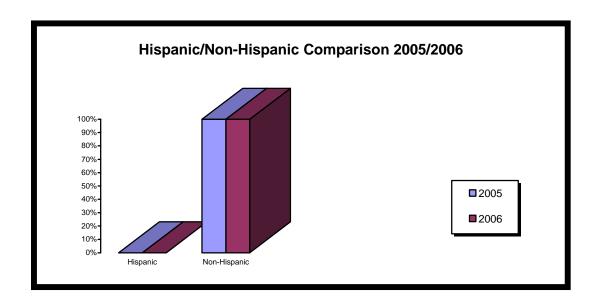

**Burns Heights**Project Number: PA006004 Total Number of Units: 174

| Disabled Residents |     |  |
|--------------------|-----|--|
| 2005               | 11% |  |
| 2006               | 18% |  |
| Percentage         | +7% |  |
| Change             |     |  |

| Race       |       |       |                                     |
|------------|-------|-------|-------------------------------------|
|            | White | Black | American<br>Indian/Asian<br>Pacific |
| 2005       | 14%   | 85%   | 1%                                  |
| 2006       | 20%   | 79%   | 1%                                  |
| Percentage | +6%   | -6%   | 0%                                  |
| Change     |       |       |                                     |

| Hispanic/Non-Hispanic |                       |     |  |
|-----------------------|-----------------------|-----|--|
|                       | Hispanic Non-Hispanic |     |  |
| 2005                  | 3%                    | 97% |  |
| 2006                  | 1%                    | 99% |  |
| Percentage            | -2%                   | +2% |  |
| Change                |                       |     |  |