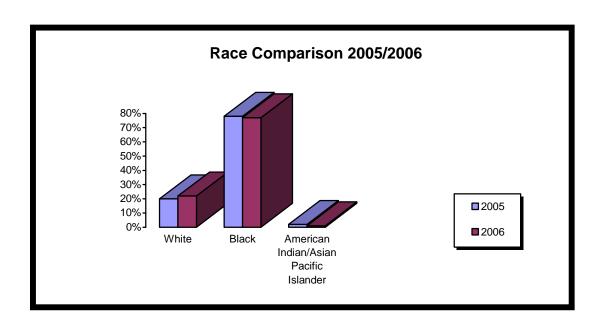

### **General Braddock Tower**

Project Number: PA006029 Total Number of Units: 145

| Disabled Residents |      |  |
|--------------------|------|--|
| <b>2005</b> 60%    |      |  |
| 2006               | 82%  |  |
| Percentage         | +12% |  |
| Change             |      |  |

| Race       |       |       |                                     |
|------------|-------|-------|-------------------------------------|
|            | White | Black | American<br>Indian/Asian<br>Pacific |
| 2005       | 25%   | 72%   | 3%                                  |
| 2006       | 24%   | 76%   | 0%                                  |
| Percentage | -1%   | +4%   | -3%                                 |
| Change     |       |       |                                     |

| Hispanic/Non-Hispanic |                       |      |  |
|-----------------------|-----------------------|------|--|
|                       | Hispanic Non-Hispanic |      |  |
| 2005                  | 5%                    | 95%  |  |
| 2006                  | 0%                    | 100% |  |
| Percentage            | -5%                   | +5%  |  |
| Change                |                       |      |  |