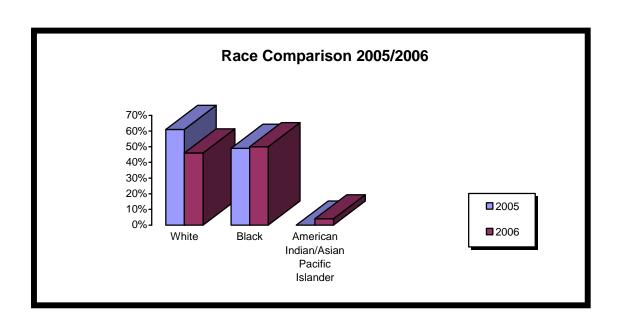

| Race       |       |       |                                     |
|------------|-------|-------|-------------------------------------|
|            | White | Black | American<br>Indian/Asian<br>Pacific |
| 2005       | 93%   | 7%    | 0%                                  |
| 2006       | 86%   | 14%   | 0%                                  |
| Percentage |       |       |                                     |
| Change     | -7%   | +7%   | 0%                                  |