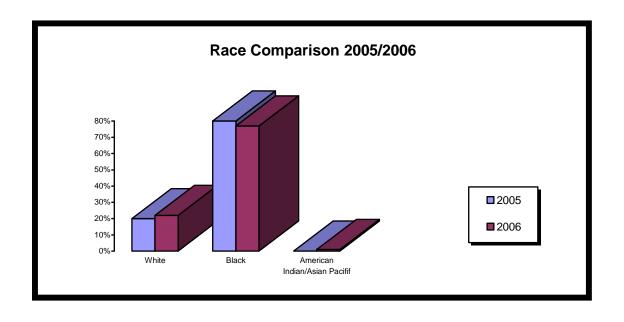

# **Blawnox Apartments**Project Number: PA006043

Total Number of Units: 90

| Disabled Residents |     |  |
|--------------------|-----|--|
| 2005               | 20% |  |
| 2006               | 25% |  |
| Percentage         |     |  |
| Change             | +5% |  |

| Race       |       |       |                                     |
|------------|-------|-------|-------------------------------------|
|            | White | Black | American<br>Indian/Asian<br>Pacific |
| 2005       | 93%   | 7%    | 0%                                  |
| 2006       | 86%   | 14%   | 0%                                  |
| Percentage |       |       |                                     |
| Change     | -7%   | +7%   | 0%                                  |