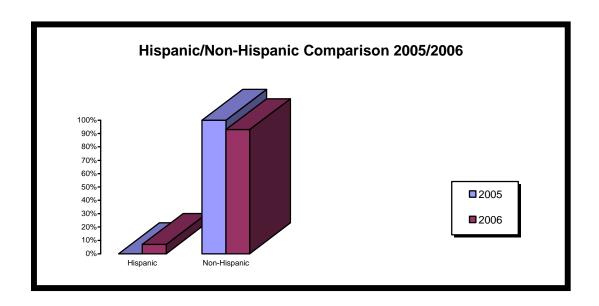

| Race       |       |       |                                     |
|------------|-------|-------|-------------------------------------|
|            | White | Black | American<br>Indian/Asian<br>Pacific |
| 2005       | 37%   | 63%   | 0%                                  |
| 2006       | 67%   | 33%   | 0%                                  |
| Percentage | +30%  | -30%  | 0%                                  |
| Change     |       |       |                                     |

| Hispanic/Non-Hispanic |                       |      |  |
|-----------------------|-----------------------|------|--|
|                       | Hispanic Non-Hispanic |      |  |
| 2005                  | 0%                    | 100% |  |
| 2006                  | 0%                    | 100% |  |
| Percentage            | 0%                    | 0%   |  |
| Change                |                       |      |  |