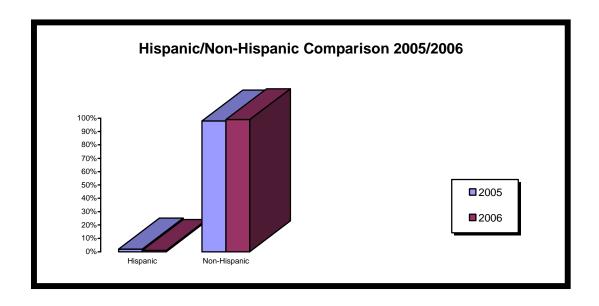

| Hispanic/Non-Hispanic |                       |     |  |
|-----------------------|-----------------------|-----|--|
|                       | Hispanic Non-Hispanic |     |  |
| 2005                  | 3%                    | 97% |  |
| 2006                  | 1%                    | 99% |  |
| Percentage            | -2%                   | +2% |  |
| Change                |                       |     |  |