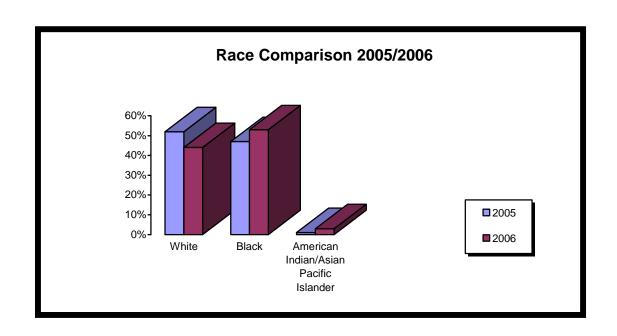

# **Blawnox Apartments**Project Number: PA006043

Total Number of Units: 90

| Disabled Residents |     |  |
|--------------------|-----|--|
| 2005               | 20% |  |
| 2006               | 25% |  |
| Percentage         |     |  |
| Change             | +5% |  |

| Race       |       |       |                                     |
|------------|-------|-------|-------------------------------------|
|            | White | Black | American<br>Indian/Asian<br>Pacific |
| 2005       | 93%   | 7%    | 0%                                  |
| 2006       | 86%   | 14%   | 0%                                  |
| Percentage |       |       |                                     |
| Change     | -7%   | +7%   | 0%                                  |