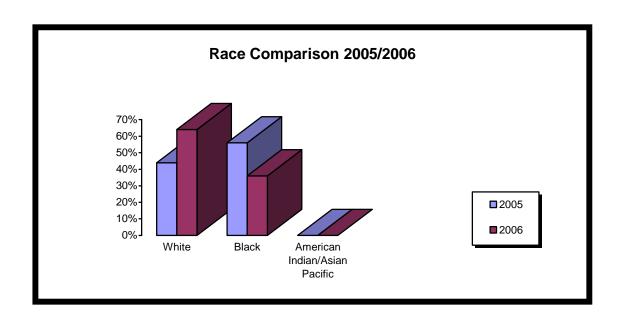

| Race       |       |       |                                     |
|------------|-------|-------|-------------------------------------|
|            | White | Black | American<br>Indian/Asian<br>Pacific |
| 2005       | 14%   | 85%   | 1%                                  |
| 2006       | 20%   | 79%   | 1%                                  |
| Percentage | +6%   | -6%   | 0%                                  |
| Change     |       |       |                                     |