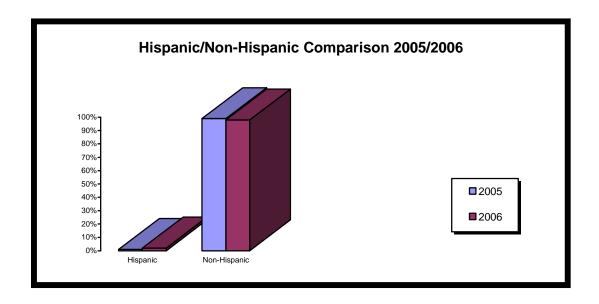

# **Blawnox Apartments**Project Number: PA006043

Total Number of Units: 90

| Disabled Residents |     |  |
|--------------------|-----|--|
| 2005               | 20% |  |
| 2006               | 25% |  |
| Percentage         |     |  |
| Change             | +5% |  |

| Hispanic/Non-Hispanic |                       |      |  |
|-----------------------|-----------------------|------|--|
|                       | Hispanic Non-Hispanic |      |  |
| 2005                  | 0%                    | 100% |  |
| 2006                  | 4%                    | 96%  |  |
| Percentage            | +4%                   | -4%  |  |
| Change                |                       |      |  |