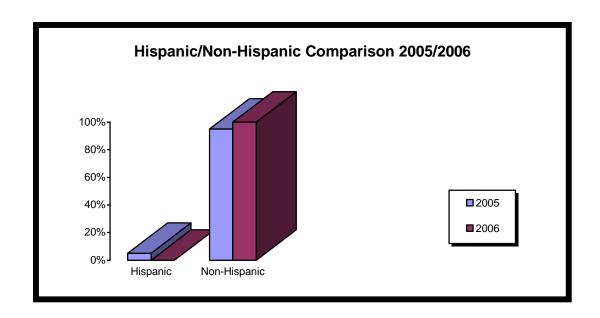

| Hispanic/Non-Hispanic |                       |     |  |
|-----------------------|-----------------------|-----|--|
|                       | Hispanic Non-Hispanic |     |  |
| 2005                  | 3%                    | 97% |  |
| 2006                  | 1%                    | 99% |  |
| Percentage            | -2%                   | +2% |  |
| Change                |                       |     |  |