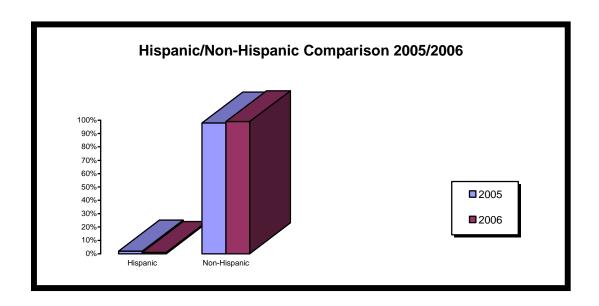

| Hispanic/Non-Hispanic |                       |      |  |
|-----------------------|-----------------------|------|--|
|                       | Hispanic Non-Hispanic |      |  |
| 2005                  | 0%                    | 100% |  |
| 2006                  | 4%                    | 96%  |  |
| Percentage            | +4%                   | -4%  |  |
| Change                |                       |      |  |