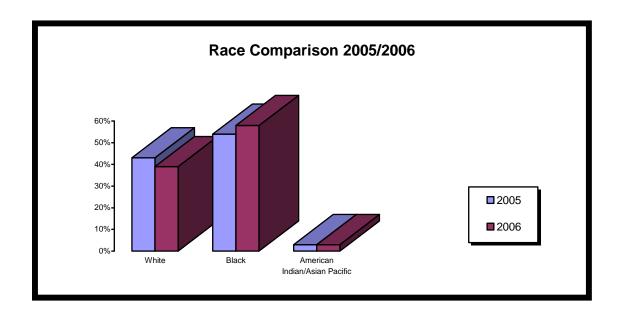

# Brackenridge Hall Apts Project Number: PA006032

Total Number of Units: 63

| Disabled Residents |      |  |
|--------------------|------|--|
| 2005               | 53%  |  |
| 2006               | 70%  |  |
| Percentage         | +13% |  |
| Change             |      |  |

| Race       |       |       |                                     |
|------------|-------|-------|-------------------------------------|
|            | White | Black | American<br>Indian/Asian<br>Pacific |
| 2005       | 71%   | 27%   | 2%                                  |
| 2006       | 74%   | 26%   | 0%                                  |
| Percentage | +3%   | -1%   | -2%                                 |
| Change     |       |       |                                     |