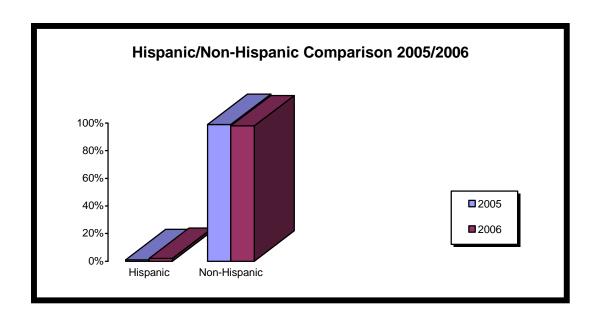

| Hispanic/Non-Hispanic |                       |      |  |
|-----------------------|-----------------------|------|--|
|                       | Hispanic Non-Hispanic |      |  |
| 2005                  | 2%                    | 98%  |  |
| 2006                  | 0%                    | 100% |  |
| Percentage            | -2%                   | +2%  |  |
| Change                |                       |      |  |