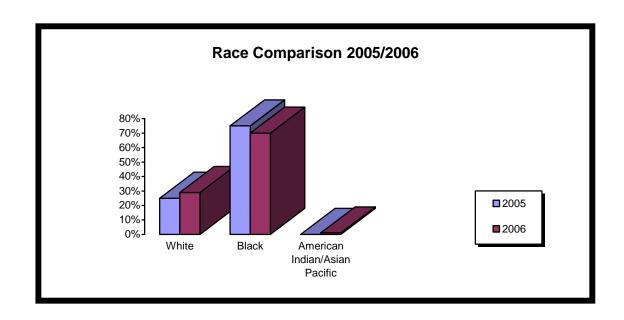

| Race       |       |       |                                     |
|------------|-------|-------|-------------------------------------|
|            | White | Black | American<br>Indian/Asian<br>Pacific |
| 2005       | 14%   | 85%   | 1%                                  |
| 2006       | 20%   | 79%   | 1%                                  |
| Percentage | +6%   | -6%   | 0%                                  |
| Change     |       |       |                                     |