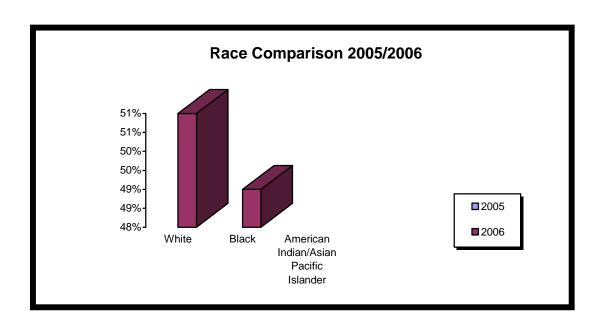

# Brackenridge Hall Apts Project Number: PA006032

Total Number of Units: 63

| Disabled Residents |      |  |
|--------------------|------|--|
| 2005               | 53%  |  |
| 2006               | 70%  |  |
| Percentage         | +13% |  |
| Change             |      |  |

| Race       |       |       |                                     |
|------------|-------|-------|-------------------------------------|
|            | White | Black | American<br>Indian/Asian<br>Pacific |
| 2005       | 71%   | 27%   | 2%                                  |
| 2006       | 74%   | 26%   | 0%                                  |
| Percentage | +3%   | -1%   | -2%                                 |
| Change     |       |       |                                     |