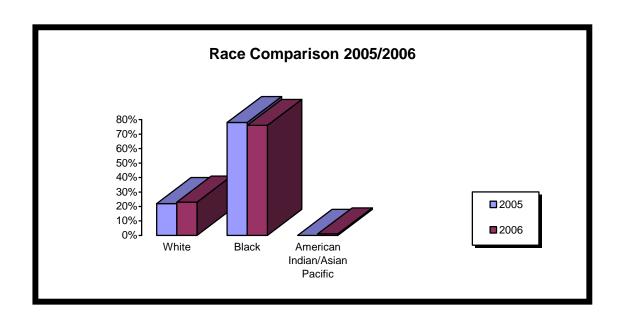

| Race                 |       |       |                                     |
|----------------------|-------|-------|-------------------------------------|
|                      | White | Black | American<br>Indian/Asian<br>Pacific |
| 2005                 | 42%   | 58%   | 0%                                  |
| 2006                 | 45%   | 55%   | 0%                                  |
| Percentage<br>Change | +3%   | -3%   | 0%                                  |

| Hispanic/Non-Hispanic |                       |      |  |
|-----------------------|-----------------------|------|--|
|                       | Hispanic Non-Hispanic |      |  |
| 2005                  | 2%                    | 98%  |  |
| 2006                  | 0%                    | 100% |  |
| Percentage            | -2%                   | +2%  |  |
| Change                |                       |      |  |