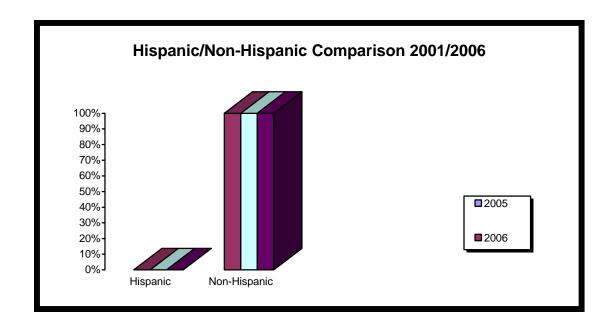

| Hispanic/Non-Hispanic |                       |      |  |
|-----------------------|-----------------------|------|--|
|                       | Hispanic Non-Hispanic |      |  |
| 2005                  | 0%                    | 100% |  |
| 2006                  | 4%                    | 96%  |  |
| Percentage            | +4%                   | -4%  |  |
| Change                |                       |      |  |