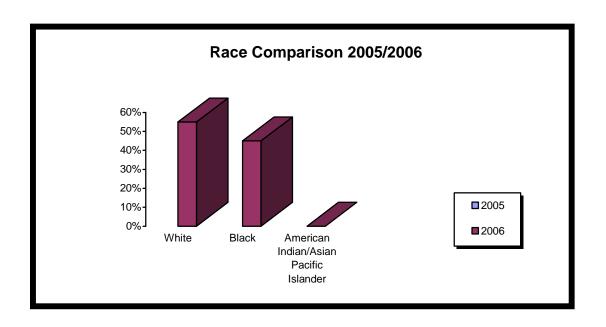

# **Blawnox Apartments**Project Number: PA006043

Total Number of Units: 90

| Disabled Residents |     |  |
|--------------------|-----|--|
| 2005               | 20% |  |
| 2006               | 25% |  |
| Percentage         |     |  |
| Change             | +5% |  |

| Race       |       |       |                                     |
|------------|-------|-------|-------------------------------------|
|            | White | Black | American<br>Indian/Asian<br>Pacific |
| 2005       | 93%   | 7%    | 0%                                  |
| 2006       | 86%   | 14%   | 0%                                  |
| Percentage |       |       |                                     |
| Change     | -7%   | +7%   | 0%                                  |