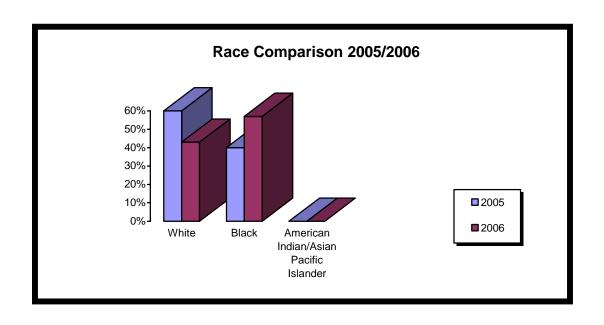

**Burns Heights**Project Number: PA006004 Total Number of Units: 174

| Disabled Residents |     |  |
|--------------------|-----|--|
| 2005               | 11% |  |
| 2006               | 18% |  |
| Percentage         | +7% |  |
| Change             |     |  |

| Race       |       |       |                                     |
|------------|-------|-------|-------------------------------------|
|            | White | Black | American<br>Indian/Asian<br>Pacific |
| 2005       | 14%   | 85%   | 1%                                  |
| 2006       | 20%   | 79%   | 1%                                  |
| Percentage | +6%   | -6%   | 0%                                  |
| Change     |       |       |                                     |