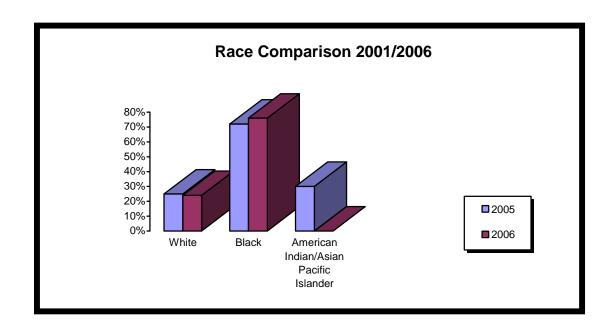

| Race       |       |       |                                     |
|------------|-------|-------|-------------------------------------|
|            | White | Black | American<br>Indian/Asian<br>Pacific |
| 2005       | 14%   | 85%   | 1%                                  |
| 2006       | 20%   | 79%   | 1%                                  |
| Percentage | +6%   | -6%   | 0%                                  |
| Change     |       |       |                                     |