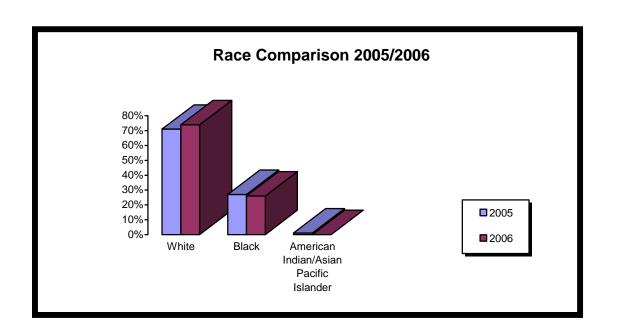

# Brackenridge Hall Apts Project Number: PA006032

Total Number of Units: 63

| Disabled Residents |      |  |
|--------------------|------|--|
| 2005               | 53%  |  |
| 2006               | 70%  |  |
| Percentage         | +13% |  |
| Change             |      |  |

| Race       |       |       |                                     |
|------------|-------|-------|-------------------------------------|
|            | White | Black | American<br>Indian/Asian<br>Pacific |
| 2005       | 71%   | 27%   | 2%                                  |
| 2006       | 74%   | 26%   | 0%                                  |
| Percentage | +3%   | -1%   | -2%                                 |
| Change     |       |       |                                     |