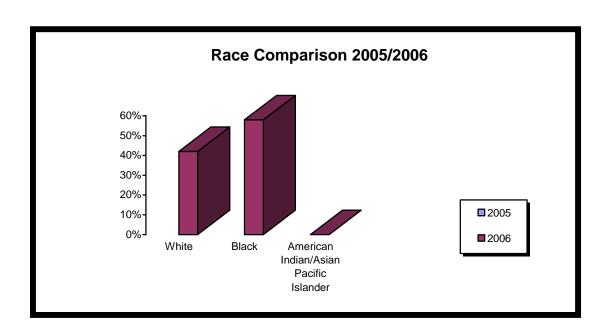

# **Blawnox Apartments**Project Number: PA006043

Total Number of Units: 90

| Disabled Residents |     |  |
|--------------------|-----|--|
| 2005               | 20% |  |
| 2006               | 25% |  |
| Percentage         |     |  |
| Change             | +5% |  |

| Race       |       |       |                                     |
|------------|-------|-------|-------------------------------------|
|            | White | Black | American<br>Indian/Asian<br>Pacific |
| 2005       | 93%   | 7%    | 0%                                  |
| 2006       | 86%   | 14%   | 0%                                  |
| Percentage |       |       |                                     |
| Change     | -7%   | +7%   | 0%                                  |