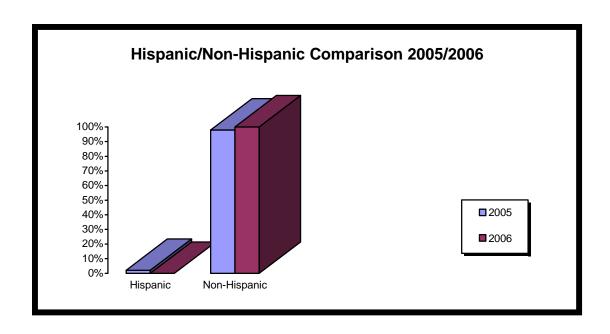

# **Blawnox Apartments**Project Number: PA006043

Total Number of Units: 90

| Disabled Residents |     |  |
|--------------------|-----|--|
| 2005               | 20% |  |
| 2006               | 25% |  |
| Percentage         |     |  |
| Change             | +5% |  |

| Hispanic/Non-Hispanic |                       |      |  |
|-----------------------|-----------------------|------|--|
|                       | Hispanic Non-Hispanic |      |  |
| 2005                  | 0%                    | 100% |  |
| 2006                  | 4%                    | 96%  |  |
| Percentage            | +4%                   | -4%  |  |
| Change                |                       |      |  |