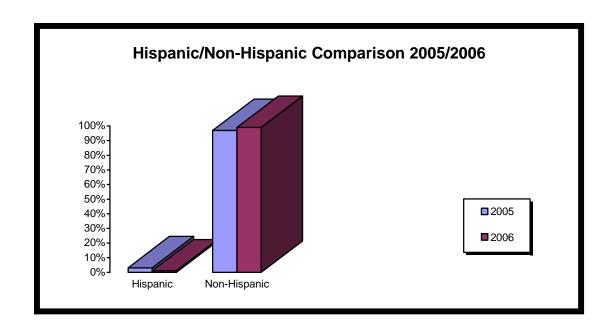

| Hispanic/Non-Hispanic |                       |      |  |
|-----------------------|-----------------------|------|--|
|                       | Hispanic Non-Hispanic |      |  |
| 2005                  | 0%                    | 100% |  |
| 2006                  | 4%                    | 96%  |  |
| Percentage            | +4%                   | -4%  |  |
| Change                |                       |      |  |