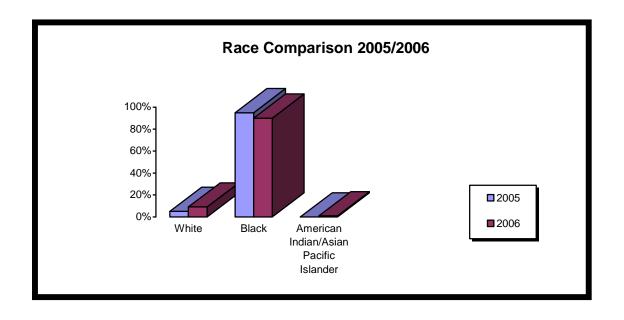

| Race       |       |       |                                     |
|------------|-------|-------|-------------------------------------|
|            | White | Black | American<br>Indian/Asian<br>Pacific |
| 2005       | 14%   | 85%   | 1%                                  |
| 2006       | 20%   | 79%   | 1%                                  |
| Percentage | +6%   | -6%   | 0%                                  |
| Change     |       |       |                                     |