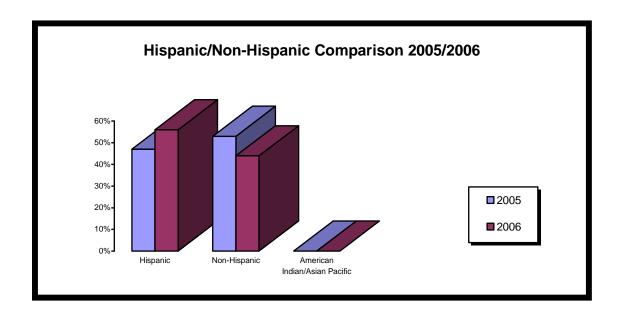

# Brackenridge Hall Apts Project Number: PA006032

Total Number of Units: 63

| Disabled Residents |      |  |
|--------------------|------|--|
| 2005               | 53%  |  |
| 2006               | 70%  |  |
| Percentage         | +13% |  |
| Change             |      |  |

| Race       |       |       |                                     |
|------------|-------|-------|-------------------------------------|
|            | White | Black | American<br>Indian/Asian<br>Pacific |
| 2005       | 71%   | 27%   | 2%                                  |
| 2006       | 74%   | 26%   | 0%                                  |
| Percentage | +3%   | -1%   | -2%                                 |
| Change     |       |       |                                     |

| Hispanic/Non-Hispanic |                       |      |  |
|-----------------------|-----------------------|------|--|
|                       | Hispanic Non-Hispanic |      |  |
| 2005                  | 2%                    | 98%  |  |
| 2006                  | 0%                    | 100% |  |
| Percentage            | -2%                   | +2%  |  |
| Change                |                       |      |  |