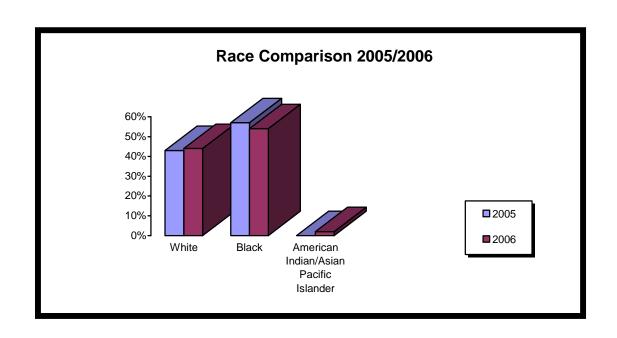

# Brackenridge Hall Apts Project Number: PA006032

Total Number of Units: 63

| Disabled Residents |      |  |
|--------------------|------|--|
| 2005               | 53%  |  |
| 2006               | 70%  |  |
| Percentage         | +13% |  |
| Change             |      |  |

| Race       |       |       |                                     |
|------------|-------|-------|-------------------------------------|
|            | White | Black | American<br>Indian/Asian<br>Pacific |
| 2005       | 71%   | 27%   | 2%                                  |
| 2006       | 74%   | 26%   | 0%                                  |
| Percentage | +3%   | -1%   | -2%                                 |
| Change     |       |       |                                     |