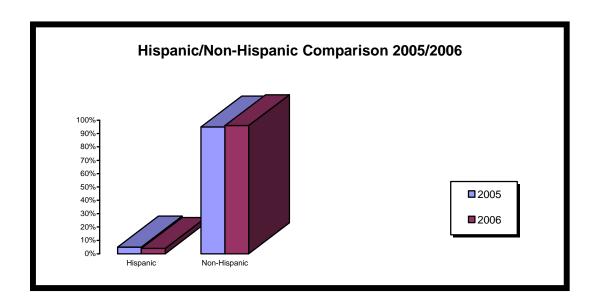

# **Blawnox Apartments**Project Number: PA006043

Total Number of Units: 90

| Disabled Residents |     |  |
|--------------------|-----|--|
| 2005               | 20% |  |
| 2006               | 25% |  |
| Percentage         |     |  |
| Change             | +5% |  |

| Race       |       |       |                                     |
|------------|-------|-------|-------------------------------------|
|            | White | Black | American<br>Indian/Asian<br>Pacific |
| 2005       | 93%   | 7%    | 0%                                  |
| 2006       | 86%   | 14%   | 0%                                  |
| Percentage |       |       |                                     |
| Change     | -7%   | +7%   | 0%                                  |

| Hispanic/Non-Hispanic |                       |      |  |
|-----------------------|-----------------------|------|--|
|                       | Hispanic Non-Hispanic |      |  |
| 2005                  | 0%                    | 100% |  |
| 2006                  | 4%                    | 96%  |  |
| Percentage            | +4%                   | -4%  |  |
| Change                |                       |      |  |