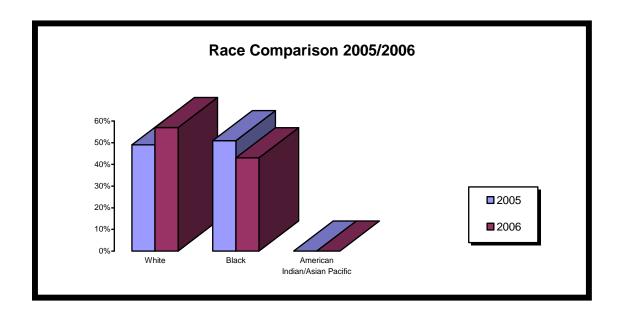

**Burns Heights**Project Number: PA006004 Total Number of Units: 174

| Disabled Residents |     |  |
|--------------------|-----|--|
| 2005               | 11% |  |
| 2006               | 18% |  |
| Percentage         | +7% |  |
| Change             |     |  |

| Race       |       |       |                                     |
|------------|-------|-------|-------------------------------------|
|            | White | Black | American<br>Indian/Asian<br>Pacific |
| 2005       | 14%   | 85%   | 1%                                  |
| 2006       | 20%   | 79%   | 1%                                  |
| Percentage | +6%   | -6%   | 0%                                  |
| Change     |       |       |                                     |