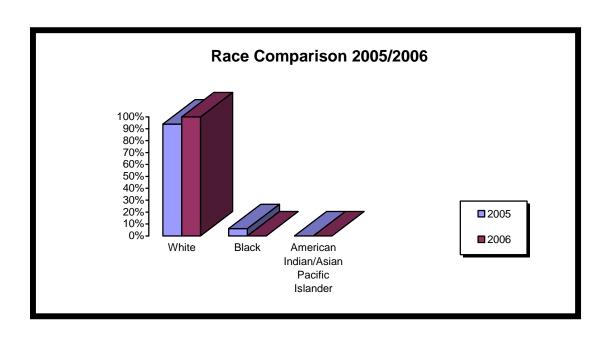

**Burns Heights**Project Number: PA006004 Total Number of Units: 174

| Disabled Residents |     |  |
|--------------------|-----|--|
| 2005               | 11% |  |
| 2006               | 18% |  |
| Percentage         | +7% |  |
| Change             |     |  |

| Race       |       |       |                                     |
|------------|-------|-------|-------------------------------------|
|            | White | Black | American<br>Indian/Asian<br>Pacific |
| 2005       | 14%   | 85%   | 1%                                  |
| 2006       | 20%   | 79%   | 1%                                  |
| Percentage | +6%   | -6%   | 0%                                  |
| Change     |       |       |                                     |