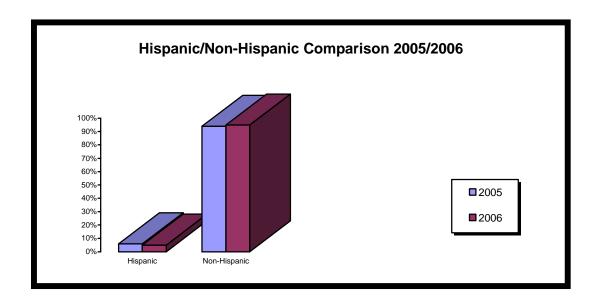

# Brackenridge Hall Apts Project Number: PA006032

Total Number of Units: 63

| Disabled Residents |      |  |
|--------------------|------|--|
| 2005               | 53%  |  |
| 2006               | 70%  |  |
| Percentage         | +13% |  |
| Change             |      |  |

| Hispanic/Non-Hispanic |                       |      |  |
|-----------------------|-----------------------|------|--|
|                       | Hispanic Non-Hispanic |      |  |
| 2005                  | 2%                    | 98%  |  |
| 2006                  | 0%                    | 100% |  |
| Percentage            | -2%                   | +2%  |  |
| Change                |                       |      |  |