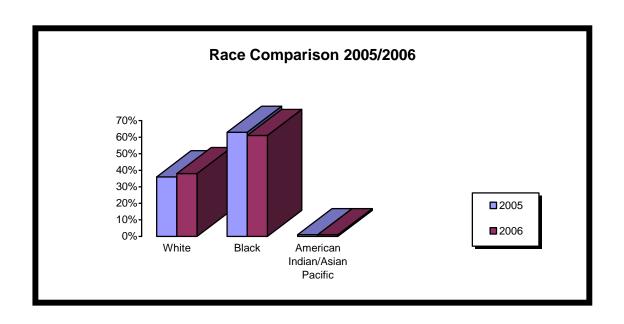

| Race       |       |       |                                     |
|------------|-------|-------|-------------------------------------|
|            | White | Black | American<br>Indian/Asian<br>Pacific |
| 2005       | 14%   | 85%   | 1%                                  |
| 2006       | 20%   | 79%   | 1%                                  |
| Percentage | +6%   | -6%   | 0%                                  |
| Change     |       |       |                                     |