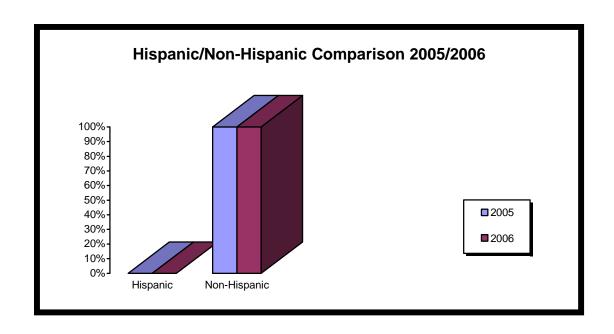

# Brackenridge Hall Apts Project Number: PA006032

Total Number of Units: 63

| Disabled Residents |      |  |
|--------------------|------|--|
| 2005               | 53%  |  |
| 2006               | 70%  |  |
| Percentage         | +13% |  |
| Change             |      |  |

| Hispanic/Non-Hispanic |                       |      |  |
|-----------------------|-----------------------|------|--|
|                       | Hispanic Non-Hispanic |      |  |
| 2005                  | 2%                    | 98%  |  |
| 2006                  | 0%                    | 100% |  |
| Percentage            | -2%                   | +2%  |  |
| Change                |                       |      |  |