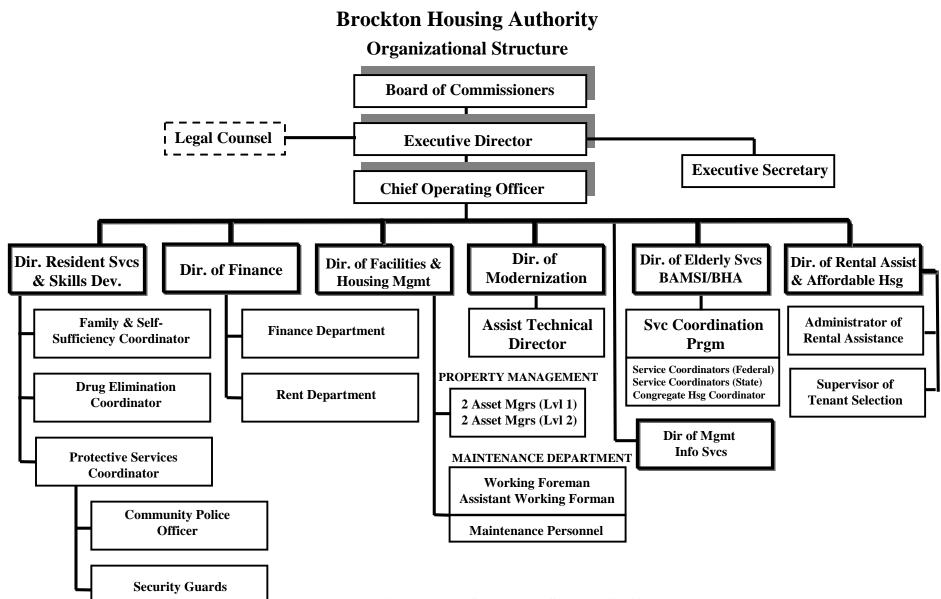

|        |                                  |
|                     |            |                  |                  |              |             |        |                                  |
|                     |            |                  |                  |              |             |        |                                  |
|                     |            |                  |                  |              |             |        |                                  |
|                     |            |                  |                  |              |             |        |                                  |
|                     |            |                  |                  |              |             |        |                                  |



### **Clerical and Secretarial Support Staff**

#### CURRENT R.A.B. MEMBERSHIP AS OF JULY 14, 2003

#### **ACTIVE MEMBERS**

Madeline Greenlaw, 31 Plymouth St., Brockton, MA 02302 Margaret Lane, 140 Colonel Bell Drive, #508, Brockton, MA 02301 Carmen Garcia, 58 Hill Street, Brockton, MA 02302 Rosemary Rittenberg, 68 Hill Street, Brockton, MA 02302 Joseph Sterling, 66A Kennedy Drive, Brockton, MA 02301 Bruce Valade, 1380 Main Street, #304B, Brockton, MA 02301 Kelly Bystrom, 1380 Main Street, #909B, Brockton, MA 02301 Anna Baldwin 105 Belair St., #813, Brockton, MA 02301 Rosemary Foster, 1380 Main Street, #801A, Brockton, MA 02031 Patricia Martelli 88B Earle St Brockton, MA 02301 Carol Gray99C Earle St. Brockton, MA 02301 Rose Gabriele, 89C Earle Street, Brockton, MA 02301 Mary Hall, 45 Go