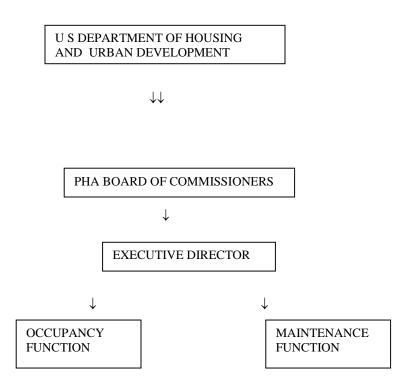

# HOUSING AUTHORITY OF : $\_Waynesboro_{\_}$

Attachment: Description:

| А | PERFORMANCE AND EVALUATION REPORTS                                                 |
|---|------------------------------------------------------------------------------------|
| В | RESIDENT MEMBER ON GOVERNING BOARD                                                 |
| С | MEMBERSHIP OF THE RESIDENT ADVISORY BOARD                                          |
| D | RESULTS OF 2 <sup>ND</sup> , 3 <sup>RD</sup> , AND 4 <sup>TH</sup> YEAR ACTIVITIES |
| E | SUBSTANTIAL DEVIATION POLICY                                                       |
| F | IMPLEMENTATION OF COMMUNITY SERVICE POLICY                                         |
| G | PET POLICY                                                                         |
| Н | DECONCENTRATION                                                                    |
| Ι | ORGANIZATION CHART                                                                 |
| J | VOLUNTARY CONVERSION INITIAL ASSESSMENT                                            |