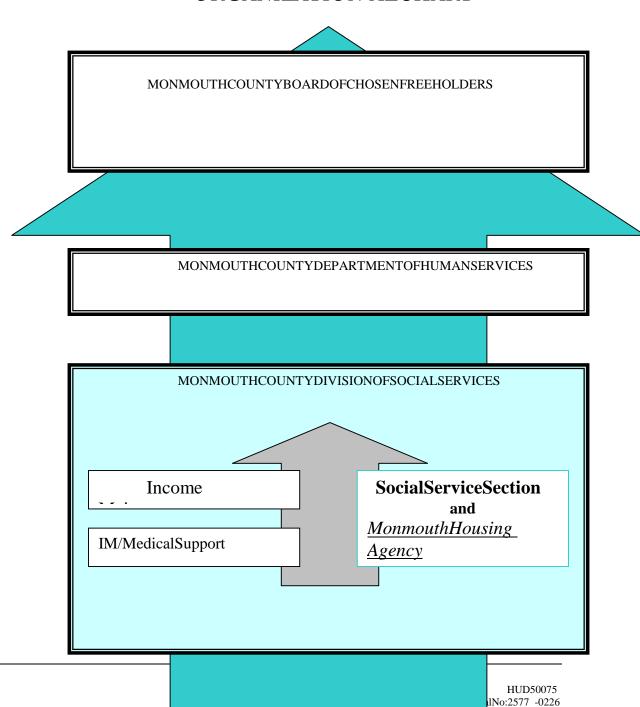

ompaniesoragencies

Meetingwithfairhou singgroupsoraagencies.

#### **EXECUTIVESUMMARY**

#### 2002ANNUALPLAN

The Monmouth County PHA has established three goals for the year beginningJuly1,2002:

- 1. ExpansionoftheSection8program;
- 2. ImprovethequalityoftheSection8program;and
- 3. IncreaseS ection8housingchoices.

The PHA also intends to increase the number of participants in the Family Self-Sufficiency Program, as well as the number of employed households under the Welfareto Workprogram.

Overall, the PHA intends to obtain and retain a 98% lease -up rate by offering more housing choices, increasing the payment standard up to 110%, and maintaining current occupancy standards. The PHA will also focus on case managements ervices under the Welfareto Workprogram.

## ORGANIZATION ALCHART



ires:03/31/2002

## PHAPlan TableLibrary

# Component7 CapitalFundProgramAnnualStatement PartsI,II,andII

## AnnualStatement CapitalFundProgram(CFP)PartI:Summary

| CapitalFundGrantNumber    | FFYofGrantApproval: | (MM/YYYY) |
|---------------------------|---------------------|-----------|
| Original Annual Statement |                     |           |

| LineNo. | SummarybyDevelopmentAccount                 | TotalEstimated<br>Cost |
|---------|---------------------------------------------|------------------------|
| 1       | TotalNon -CGPFunds                          |                        |
| 2       | 1406Operations                              |                        |
| 3       | 1408Managemen tImprovements                 |                        |
| 4       | 1410Administrat